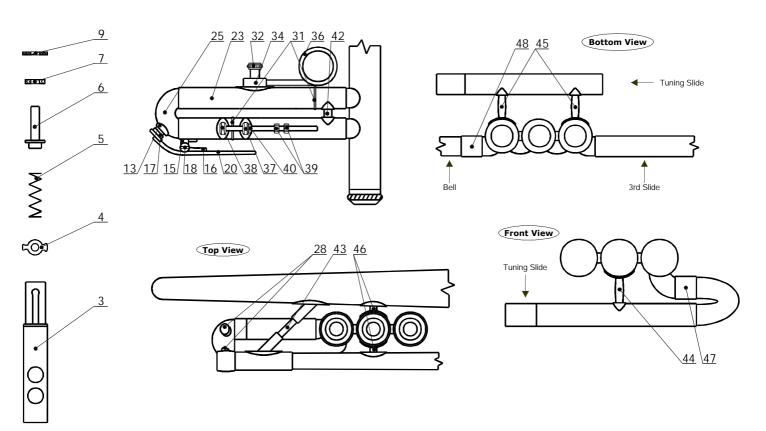

# ACR 211

### **Parts For AMATI Bb Cornet ACR 211**

| Liet | # Dort #        | Parts For AMAII Bb Cornet ACR 2                                |                                        |
|------|-----------------|----------------------------------------------------------------|----------------------------------------|
| _    | # Part #        | Description  Pall organized with the lamet Kraelical Logo      | Note                                   |
| 1    | OZV 211CR L     | Bell, engraved with the 'Amati Kraslice' Logo.                 |                                        |
| 2    | X 123           | Bottom Cap, lacquer.                                           |                                        |
|      | M 211CR 1       | 1st Valve.                                                     |                                        |
| 3    | M 211CR 2       | 2nd Valve.                                                     |                                        |
|      | M 211CR 3       | 3rd Valve.                                                     |                                        |
| 4    | Z 0040          | Valve Guide.                                                   |                                        |
| 5    | P 310           | Valve Spring.                                                  |                                        |
| 6    | S 153           | Valve Stem Plug.                                               |                                        |
| 7    | G 004BE         | Valve Stem Felt, Blue.                                         |                                        |
| 8    | X 122           | Top Cap, lacquer.                                              |                                        |
| 9    | G 007BR         | Top Cap Felt, Brown.                                           |                                        |
| 10   | X 121 K         | Finger Button complete with Pearl, lacquer.                    |                                        |
| 11   | PERLET 13       | Pearl Inlay.                                                   |                                        |
| 12   | S 498 L         | Tuning Slide Waterkey Nipple.                                  |                                        |
| 13   | S 499 L         | 3rd Slide Waterkey Nipple.                                     |                                        |
| 14   | P 378 L         | Tuning Slide Waterkey Saddle.                                  |                                        |
| 15   | P 379 L         | 3rd Slide Waterkey Saddle.                                     |                                        |
| 16   | P 312           | Waterkey Spring.                                               |                                        |
| 17   | KOREK VK 4*8.5  | Waterkey Cork.                                                 |                                        |
| 18   | S 063           | Waterkey Screw, lacquer.                                       |                                        |
| 19   | VKM 041         | Tuning Slide Waterkey Lever, lacquer.                          |                                        |
| 20   | VKM 042         | 3rd Slide Waterkey Lever, lacquer.                             |                                        |
| **   | VKM 041 K       | Tuning Slide Waterkey Assy. complete (List # 16-19), lacquer.  |                                        |
| **   | VKM 042 K       | 3rd Slide Waterkey Assy. complete (List # 16-18, 20), lacquer. |                                        |
| 21   | SN 211CR 1K     | 1st Slide complete, lacquer.                                   | Outer Tubing to be ordered separately. |
| 22   | SN 211CR 2K     | 2nd Slide complete, lacquer.                                   | Outer Tubing to be ordered separately. |
| 23   | SN 211CR 3K     | 3rd Slide complete, lacquer.                                   | Outer Tubing to be ordered separately. |
| 24   | LS 211CR        | Tuning Slide, lacquer.                                         | Outer Tubing to be ordered separately. |
|      |                 | 1st Slide Bow.                                                 | , ,                                    |
| 25   | O 006 L         | 2nd Slide Bow.                                                 |                                        |
|      |                 | 3rd Slide Bow.                                                 |                                        |
| 26   | O 087 L         | Connecting Bow, Tuning Slide - to - 3rd Valve Casing.          |                                        |
| 27   | O 094 L         | Tuning Slide Bow.                                              |                                        |
|      |                 | 1st Slide Bow Knob (1 of 2pcs).                                |                                        |
| 28   | S 497 L         | 2nd Slide Bow Knob.                                            |                                        |
| 29   | U 211CR L       | Mouthpiece Receiver, engraved with Model Number.               |                                        |
|      | DH 097 L        | Mouthpipe.                                                     |                                        |
| 30   | ESO 211CR L     | Mouthpipe complete with Mouthpiece Receiver.                   |                                        |
| 31   | DK 001          | 3rd Slide Bumper (1 of 2pcs).                                  |                                        |
| 22   | C 040           | Mouthpipe Cardholder Screw, lacquer.                           |                                        |
| 32   | S 040           | 3rd Slide Cardholder Screw, lacquer.                           |                                        |
| 33   | T 310 L         | Mouthpipe Cardholder Socket with Plate.                        |                                        |
| 34   | T 028 L         | 3rd Slide Cardholder Socket with Plate.                        |                                        |
| 35   | F 013 L         | Mouthpipe Right Hand Pinky Hook.                               |                                        |
| 36   | T 041           | 3rd Slide Tuning Finger Ring complete with Rod, lacquer.       |                                        |
| 37   | TU 047 L        | 3rd Slide Stopper with Plate                                   |                                        |
| 38   | TU 048A L       | 3rd Slide Guide Rod with Ring and Plate.                       |                                        |
| 39   | S 254           | 3rd Slide Stop Nut, lacquer (1 of 2pcs)                        |                                        |
| 40   | DK 003          | 3rd Slide Stop Nut Bumper (O Ring).                            |                                        |
| 41   | PS 211CR L      | Valve Casing Assy. without Slides.                             | Valves to be ordered separately.       |
| -+1  | SP 211CR L      | Valve Casing Assy. complete with Slides.                       | Valves to be ordered separately.       |
| 42   | A UX 0045B MM L | 3rd Slide Brace with Plates.                                   | Brace Length to be specified.          |
| 43   |                 | Brace with Plates, Bell - to - Mouthpiece Receiver.            | Brace Length to be specified.          |
| 44   | A JB 0160B MM L | Brace with Plates, Tuning Slide - to - 2nd Valve Casing.       | Brace Length to be specified.          |
|      |                 | Brace with Plates, Tuning Slide - to - 1st Valve Casing.       |                                        |
| 45   | A JB 0150B MM L | Brace with Plates, Tuning Slide - to - 3rd Valve Casing.       | Brace Length to be specified.          |
|      |                 | Brace with Plates, Bell - to - 2nd Valve Casing.               |                                        |
| 46   | A DX 0030B MM L | Brace with Plates, Mouthpipe - to - 2nd Valve Casing.          | Brace Length to be specified.          |
| 47   | H 031 L         | Connecting Ring, Tuning Slide - to - 3rd Valve Casing.         |                                        |
|      | H 032 L         | Connecting Ring, Bell - to - 1st Valve Casing.                 |                                        |
|      |                 | 3 J                                                            |                                        |