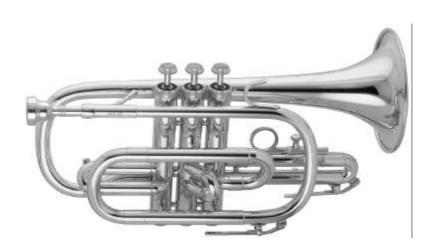

### **AMATI Bb Cornet ACR 211**

3 valves, bore 11.7mm, bell 120mm, short model, 2 waterkeys, 3rd slide adjustable tuning ring, lacquer, plastic case # 6706.

Last Update January2004

www.amati-denak.cz