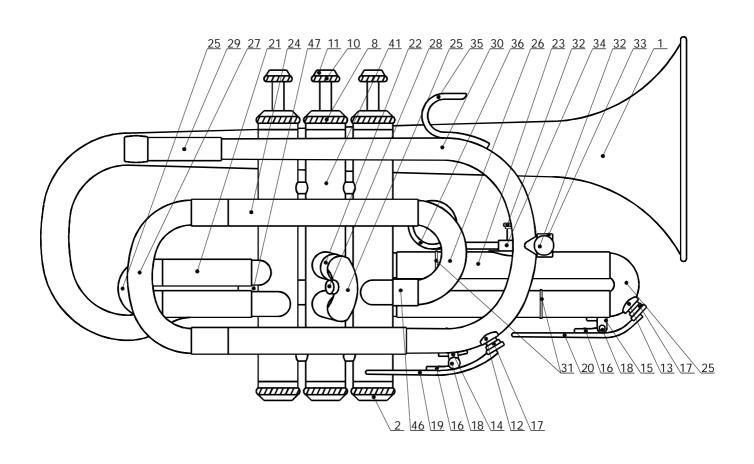

# ACR 211

### **Parts For AMATI Bb Cornet ACR 211**

| Liet | # Dort #        | Parts For AMAII Bb Cornet ACR 2                                |                                        |
|------|-----------------|----------------------------------------------------------------|----------------------------------------|
| _    | # Part #        | Description  Pall organized with the lamet Kraelical Logo      | Note                                   |
| 1    | OZV 211CR L     | Bell, engraved with the 'Amati Kraslice' Logo.                 |                                        |
| 2    | X 123           | Bottom Cap, lacquer.                                           |                                        |
|      | M 211CR 1       | 1st Valve.                                                     |                                        |
| 3    | M 211CR 2       | 2nd Valve.                                                     |                                        |
|      | M 211CR 3       | 3rd Valve.                                                     |                                        |
| 4    | Z 0040          | Valve Guide.                                                   |                                        |
| 5    | P 310           | Valve Spring.                                                  |                                        |
| 6    | S 153           | Valve Stem Plug.                                               |                                        |
| 7    | G 004BE         | Valve Stem Felt, Blue.                                         |                                        |
| 8    | X 122           | Top Cap, lacquer.                                              |                                        |
| 9    | G 007BR         | Top Cap Felt, Brown.                                           |                                        |
| 10   | X 121 K         | Finger Button complete with Pearl, lacquer.                    |                                        |
| 11   | PERLET 13       | Pearl Inlay.                                                   |                                        |
| 12   | S 498 L         | Tuning Slide Waterkey Nipple.                                  |                                        |
| 13   | S 499 L         | 3rd Slide Waterkey Nipple.                                     |                                        |
| 14   | P 378 L         | Tuning Slide Waterkey Saddle.                                  |                                        |
| 15   | P 379 L         | 3rd Slide Waterkey Saddle.                                     |                                        |
| 16   | P 312           | Waterkey Spring.                                               |                                        |
| 17   | KOREK VK 4*8.5  | Waterkey Cork.                                                 |                                        |
| 18   | S 063           | Waterkey Screw, lacquer.                                       |                                        |
| 19   | VKM 041         | Tuning Slide Waterkey Lever, lacquer.                          |                                        |
| 20   | VKM 042         | 3rd Slide Waterkey Lever, lacquer.                             |                                        |
| **   | VKM 041 K       | Tuning Slide Waterkey Assy. complete (List # 16-19), lacquer.  |                                        |
| **   | VKM 042 K       | 3rd Slide Waterkey Assy. complete (List # 16-18, 20), lacquer. |                                        |
| 21   | SN 211CR 1K     | 1st Slide complete, lacquer.                                   | Outer Tubing to be ordered separately. |
| 22   | SN 211CR 2K     | 2nd Slide complete, lacquer.                                   | Outer Tubing to be ordered separately. |
| 23   | SN 211CR 3K     | 3rd Slide complete, lacquer.                                   | Outer Tubing to be ordered separately. |
| 24   | LS 211CR        | Tuning Slide, lacquer.                                         | Outer Tubing to be ordered separately. |
|      |                 | 1st Slide Bow.                                                 | , ,                                    |
| 25   | O 006 L         | 2nd Slide Bow.                                                 |                                        |
|      |                 | 3rd Slide Bow.                                                 |                                        |
| 26   | O 087 L         | Connecting Bow, Tuning Slide - to - 3rd Valve Casing.          |                                        |
| 27   | O 094 L         | Tuning Slide Bow.                                              |                                        |
|      |                 | 1st Slide Bow Knob (1 of 2pcs).                                |                                        |
| 28   | S 497 L         | 2nd Slide Bow Knob.                                            |                                        |
| 29   | U 211CR L       | Mouthpiece Receiver, engraved with Model Number.               |                                        |
|      | DH 097 L        | Mouthpipe.                                                     |                                        |
| 30   | ESO 211CR L     | Mouthpipe complete with Mouthpiece Receiver.                   |                                        |
| 31   | DK 001          | 3rd Slide Bumper (1 of 2pcs).                                  |                                        |
| 22   | C 040           | Mouthpipe Cardholder Screw, lacquer.                           |                                        |
| 32   | S 040           | 3rd Slide Cardholder Screw, lacquer.                           |                                        |
| 33   | T 310 L         | Mouthpipe Cardholder Socket with Plate.                        |                                        |
| 34   | T 028 L         | 3rd Slide Cardholder Socket with Plate.                        |                                        |
| 35   | F 013 L         | Mouthpipe Right Hand Pinky Hook.                               |                                        |
| 36   | T 041           | 3rd Slide Tuning Finger Ring complete with Rod, lacquer.       |                                        |
| 37   | TU 047 L        | 3rd Slide Stopper with Plate                                   |                                        |
| 38   | TU 048A L       | 3rd Slide Guide Rod with Ring and Plate.                       |                                        |
| 39   | S 254           | 3rd Slide Stop Nut, lacquer (1 of 2pcs)                        |                                        |
| 40   | DK 003          | 3rd Slide Stop Nut Bumper (O Ring).                            |                                        |
| 41   | PS 211CR L      | Valve Casing Assy. without Slides.                             | Valves to be ordered separately.       |
| -+1  | SP 211CR L      | Valve Casing Assy. complete with Slides.                       | Valves to be ordered separately.       |
| 42   | A UX 0045B MM L | 3rd Slide Brace with Plates.                                   | Brace Length to be specified.          |
| 43   |                 | Brace with Plates, Bell - to - Mouthpiece Receiver.            | Brace Length to be specified.          |
| 44   | A JB 0160B MM L | Brace with Plates, Tuning Slide - to - 2nd Valve Casing.       | Brace Length to be specified.          |
|      |                 | Brace with Plates, Tuning Slide - to - 1st Valve Casing.       |                                        |
| 45   | A JB 0150B MM L | Brace with Plates, Tuning Slide - to - 3rd Valve Casing.       | Brace Length to be specified.          |
|      |                 | Brace with Plates, Bell - to - 2nd Valve Casing.               |                                        |
| 46   | A DX 0030B MM L | Brace with Plates, Mouthpipe - to - 2nd Valve Casing.          | Brace Length to be specified.          |
| 47   | H 031 L         | Connecting Ring, Tuning Slide - to - 3rd Valve Casing.         |                                        |
|      | H 032 L         | Connecting Ring, Bell - to - 1st Valve Casing.                 |                                        |
|      |                 | 3 J                                                            |                                        |